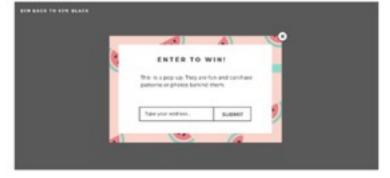

dary colors self he for things like amon, and alerts. Totally colors are far backgrounds.



often shown in white on a dark grey background toors are the primary image; on the site.





#### ILLUSTRATIONS













#### **ILLUSTRATIONS**

discharines are clean and fun natural elements. They are first design using calorful but more natural future. They can be used for pay-upon reports intensivenes some and imagin (an be used in patients.













#### PATTERNS

Baltierns are clean and for natural alaments. They are flat design-using coords but more natural hues. They can be used for populper or special exists from, self-imaging can be used on patterns.









#### FORM ELEMENTS



#### BUTTOWS/LINKS







#### FOOTER



100 M SART SO

COST NAME OF THE PART NO.

#### INCRSTITIAL



### WEBSITE PAGES







Get out and explore! This month's box is full of summer goodles to get you inspired for your next adventure. Here in Portland we love the great oundoors so stay tuned for camping/travel tips and cute images of our adventures.

Cert this Inspirational Journal >>>











DON'T MISS THE AUGUST BOXI

FOLLOW US f 0 9 0 v

### SOCIAL MEDIA