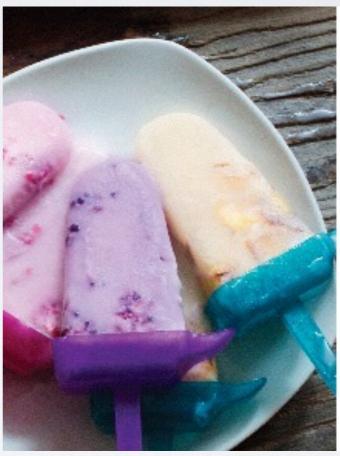

# Tutti Fruity Pops:

Cool off this summer with this helathy, gluten-free and vegan recipe! It's so simple just mix all ingredients in a blender, pour into popsiole molds and freeze overnight!

#### What You Need:

- 3 cups fresh ripe sweet fruit, such as raspberries, blueberries, peaches, or strawberries, peeled and chopped
- 4 Tbsp agave nectar, or equivalent amount of stevia
- . 1/2 cup light or full fat coconut milk