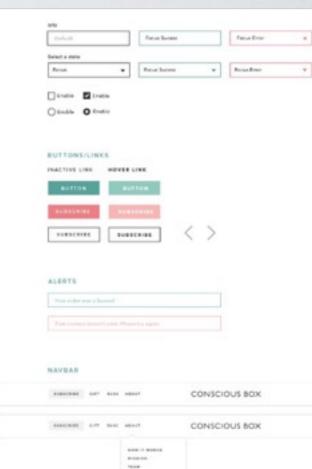

#### FORM ELEMENTS

#### BUTTOWS/LINKS

#### FOOTER

100 M SART SO

COST NAME OF THE PART NO.